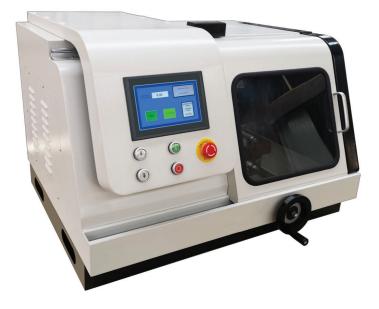

#### SPECIMEN CUTTING MACHINE WWW.itokin2000.com ZQ-100B

#### Feature

This ZQ-100B cutting machine can be used to cut round work pieces with diameter less than 100mm (pipe fitting), as well as rectangular sample with height less than 100mm and depth less than 200mm. The machine cools the sample through the cooling system, so as to prevent the sample from overheating and burning the tissue during the cutting process. The machine can also set the cutting speed for cutting different samples, so as to improve the quality of cutting samples. The machine can cut manually and automatically. The large volume cutting room is very convenient for using. It is the ideal metallographic specimen preparation equipment to be used in factories, colleges and researching institutes.