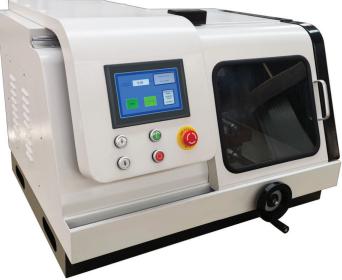

#### **Specifications**

Max. cutting diameter: Ø100mm Max. Cutting volume: 100mm x 200mm Main shaft rotating speed: 2100 rpm Feeding travel: 0-140mm Cutting speed: 0.1-2.5mm/s, automatic cutting mode can be selected from: intermittent cutting (metal workpiece), continuous cutting (non-metal workpiece), forward and backward cutting Sand wheel specification: 350 x 2.5 x 32mm Worktable size: 310mm x 280mm Work table Y-axis moving travel: 200mm Motor power: 3KW Power supply: 380V, 50Hz, three phases Dimensions: 880 x 800 x 600mm Net weight: 220 KG